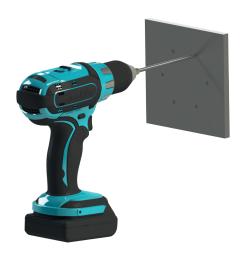

# **BODY SHOWER OVER DOOR**

Vægmontage
Wall mounting
Wandmontage
Muurmontage
Montage mural
Montaje en pared
ウォールマウント

1

2

3