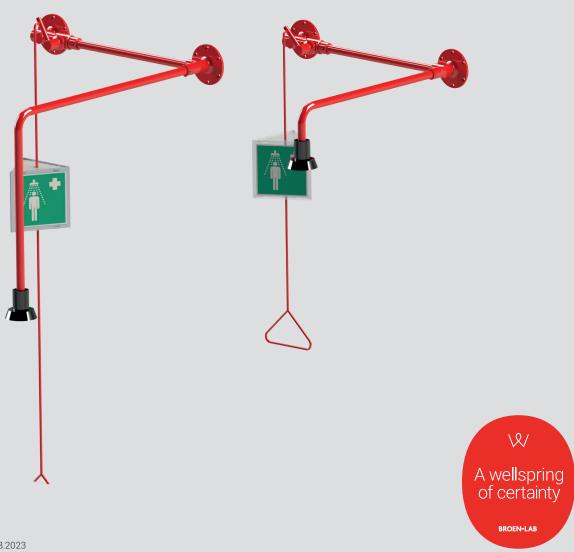

# BODY SHOWER OVER DOOR

DK / Installationsvejledning

**UK / Installation Manual** 

DE / Installationsanleitung

NL / Installatiehandleiding

FR / Guide de configuration

ES / Guía de configuración

JP / セットアップガイド

# **BODY SHOWER OVER DOOR**

Vægmontage
Wall mounting
Wandmontage
Muurmontage
Montage mural
Montaje en pared
ウォールマウント

1

2

3