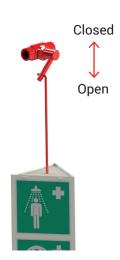

# **BODY SHOWER OVER DOOR**

Vægmontage
Wall mounting
Wandmontage
Muurmontage
Montage mural
Montaje en pared
ウォールマウント

1

2

3