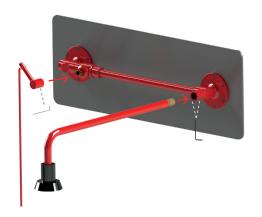

# **BODY SHOWER OVER DOOR**

Vægmontage
Wall mounting
Wandmontage
Muurmontage
Montage mural
Montaje en pared
ウォールマウント

1

2

3